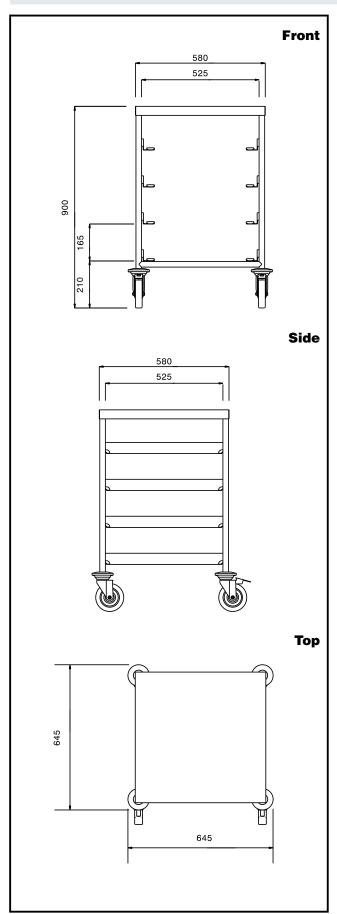

## **Key Information:**

External dimensions, Width:

361246 (SCCT094) 645 mm
External dimensions, Depth: 645 mm
External dimensions, Height: 900 mm
Wheel material: Zinc plated
Wheel diameter: Ø 125
Net weight: 20 kg