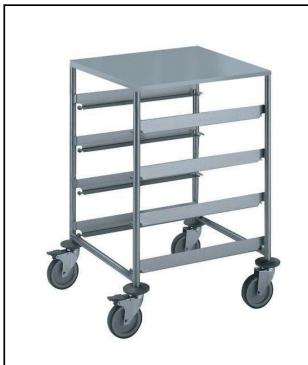

## Service Trolleys 4 Dishwasher Rack Trolley with Top Shelf

| ITEM #  |  |
|---------|--|
| MODEL # |  |
| NAME #  |  |
| SIS #   |  |
| οιο π   |  |

361246 (SCCT094)

4-dishwasher basket trolley with top

#### Item No.

Constructed in 304 AISI stainless steel. Framework in mm25 tubing, completely welded. The L-shaped runners, with an upturn at each end, can accommodate mm500x500 dishwashing baskets. The handle is an extension of the load-bearing frame. Fitted with worktop. N. 4 swivelling castors, two with brakes, mm125 in diameter, fitted with plastic bumpers.

#### **Main Features**

- Framework in 25 mm tubing, completely welded.
- L-shaped runners, with upturn at each end.
- Designed to transport 500x500 mm dishwashing baskets.
- Handle is an extention of the load-bearing frame.
- 4 pivoting Ø 125 mm wheels, 2 of which with brakes, fitted with plastic bumpers

#### Construction

• Constructed entirely in 304 AISI stainless steel.

APPROVAL: